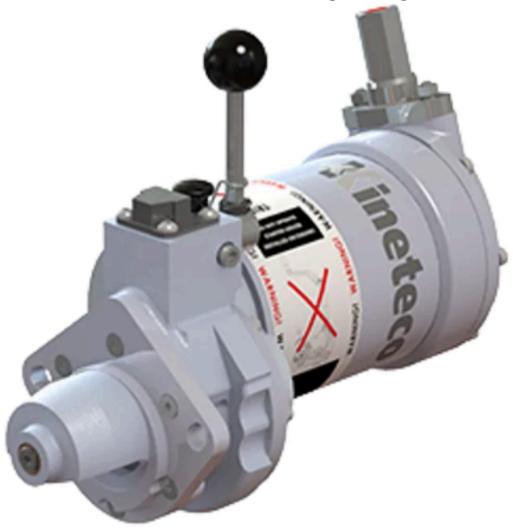

## KINETECO Spring Starters

Kineteco Spring starters are spring-powered mechanical devices for starting diesel engines, replacing the electric starter motor, and allowing an engine to be started quickly and safely by hand, without the need for a battery or alternator and all the necessary wiring

## SZS/SZR

- Power spring starter with Z-drive gearbox
- The gearbox allows for fitment to smaller engines
- Gear ratios are available to start a broader range of engines